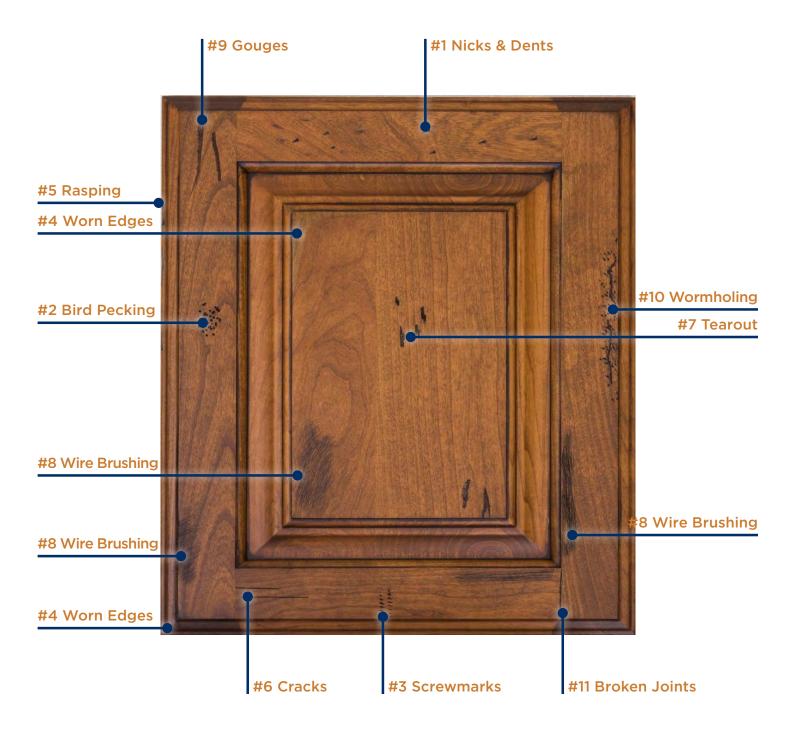

## **DISTRESSED DOOR REQUEST**

| Traditional Distressed Door Options                                                                                                                                                         | Original BIW Job #                  |
|---------------------------------------------------------------------------------------------------------------------------------------------------------------------------------------------|-------------------------------------|
| Please check the box below for the distressed marks you want shown on your door(s):                                                                                                         |                                     |
| 1. Nicks & Dents<br>Group A Pricing                                                                                                                                                         | 7. Tearout<br>Group A Pricing       |
| 2. Bird Pecking Group A Pricing                                                                                                                                                             | 8. Wire Brushing<br>Group C Pricing |
| 3. Screwmarks Group A Pricing                                                                                                                                                               | 9. Gouges<br>Group C Pricing        |
| 4. Worn Edges Group B Pricing                                                                                                                                                               | 10. Wormholing<br>Group B Pricing   |
| 5. Rasping Group B Pricing                                                                                                                                                                  | 11. Broken Joint<br>Croup C Pricing |
| 6. Cracks Croup C Pricing                                                                                                                                                                   |                                     |
| Distressing is priced based on groups; choosing 2 Group A options and 1 Group B option, means that you will pay Group B Pricing.                                                            |                                     |
| I understand distressing is applied to give the product the appearance of years of use. This is an artistic process with no two pieces appearing exactly alike.                             |                                     |
| I have read and checked the appropriate sections that apply to my cabinetry. As such, I agree to not hold Bayer Interior Woods responsible for replacing product for these characteristics. |                                     |
| Dealer Print Name                                                                                                                                                                           | Customer Print Name                 |